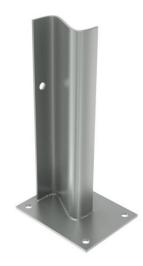

# Z Type Legs Available in both bolt down and cast in.

The three main types of ends are the Fishtail, Pedestrian and Plastic End Caps.

Corners are available in 90 & 45 Degree angles either Internal or External.

#### **BOLT DOWN POSTS**

560mm BOLT DOWN RSJ POST

610mm BOLT DOWN RSJ POST

760mm BOLT DOWN RSJ POST

900mm BOLT DOWN RSJ POST

1100mm BOLT DOWN RSJ POST

560mm BOLT DOWN Z POST

610mm BOLT DOWN Z POST

#### **CAST IN POSTS**

1200mm CAST IN RSJ POST

1500mm CAST IN RSJ POST

1800mm CAST IN RSJ POST

1160mm CAST IN 110x50 Z POST

1200mm CAST IN 125x90 Z POST