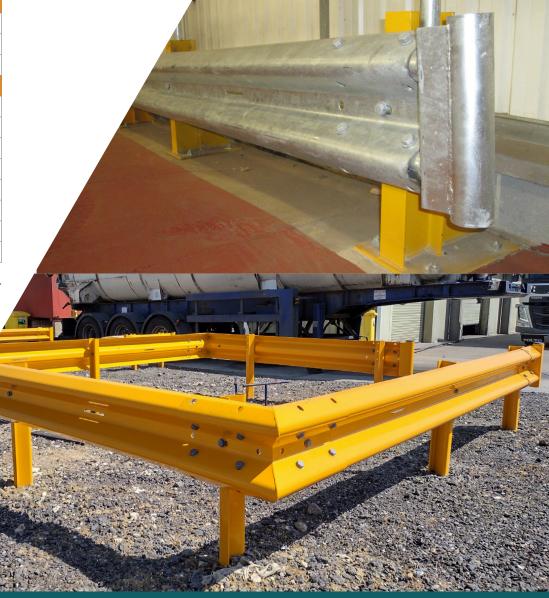

## **Armco Barrier Systems**

Our Armco Crash Barrier Systems have been adapted to offer protection in a wide range of situations.

The barriers' versatility allows them to be used both inside and outside; they are extensively used in car parks, loading bays and factories to offer protection to the fabric of buildings, customers and workers from the hazards of cars, trucks and other vehicles.

Made from 3mm galvanised steel with a 3.2m effective standard beam our Armco Barrier systems are compliant with the requirements of BS6180 and BS6399.