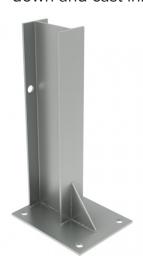

### **Post Types**

RSJ Type Legs

Available in both bolt down and cast in.

#### **BOLT DOWN POSTS**

560mm BOLT DOWN RSJ POST

610mm BOLT DOWN RSJ POST

760mm BOLT DOWN RSJ POST

900mm BOLT DOWN RSJ POST

1100mm BOLT DOWN RSJ POST

560mm BOLT DOWN Z POST

610mm BOLT DOWN Z POST

#### **CAST IN POSTS**

1200mm CAST IN RSJ POST

1500mm CAST IN RSJ POST

1800mm CAST IN RSJ POST

1160mm CAST IN 110x50 Z POST

1200mm CAST IN 125x90 Z POST