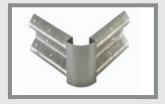

# Z Type Legs Available in both bolt down and cast in.

The three main types of ends are the Fishtail, Pedestrian and Plastic End Caps.

Corners are available in 90 & 45 Degree angles either Internal or External.

#### **ACCESSORIES**

FISHTAIL END

PEDESTRIAN END

PLASTIC END CAP - LONG

PLASTIC END CAP - SHORT

90 DEG INTERNAL CORNER

90 DEG EXTERNAL CORNER

ARMCO BARRIER REFLECTOR