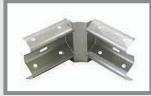

# Z Type Legs Available in both bolt down and cast in.

The three main types of ends are the Fishtail, Pedestrian and Plastic End Caps.

Corners are available in 90 & 45 Degree angles either Internal or External.

#### **ACCESSORIES**

FISHTAIL END

PEDESTRIAN END

PLASTIC END CAP - LONG

PLASTIC END CAP - SHORT

90 DEG INTERNAL CORNER

90 DEG EXTERNAL CORNER

ARMCO BARRIER REFLECTOR